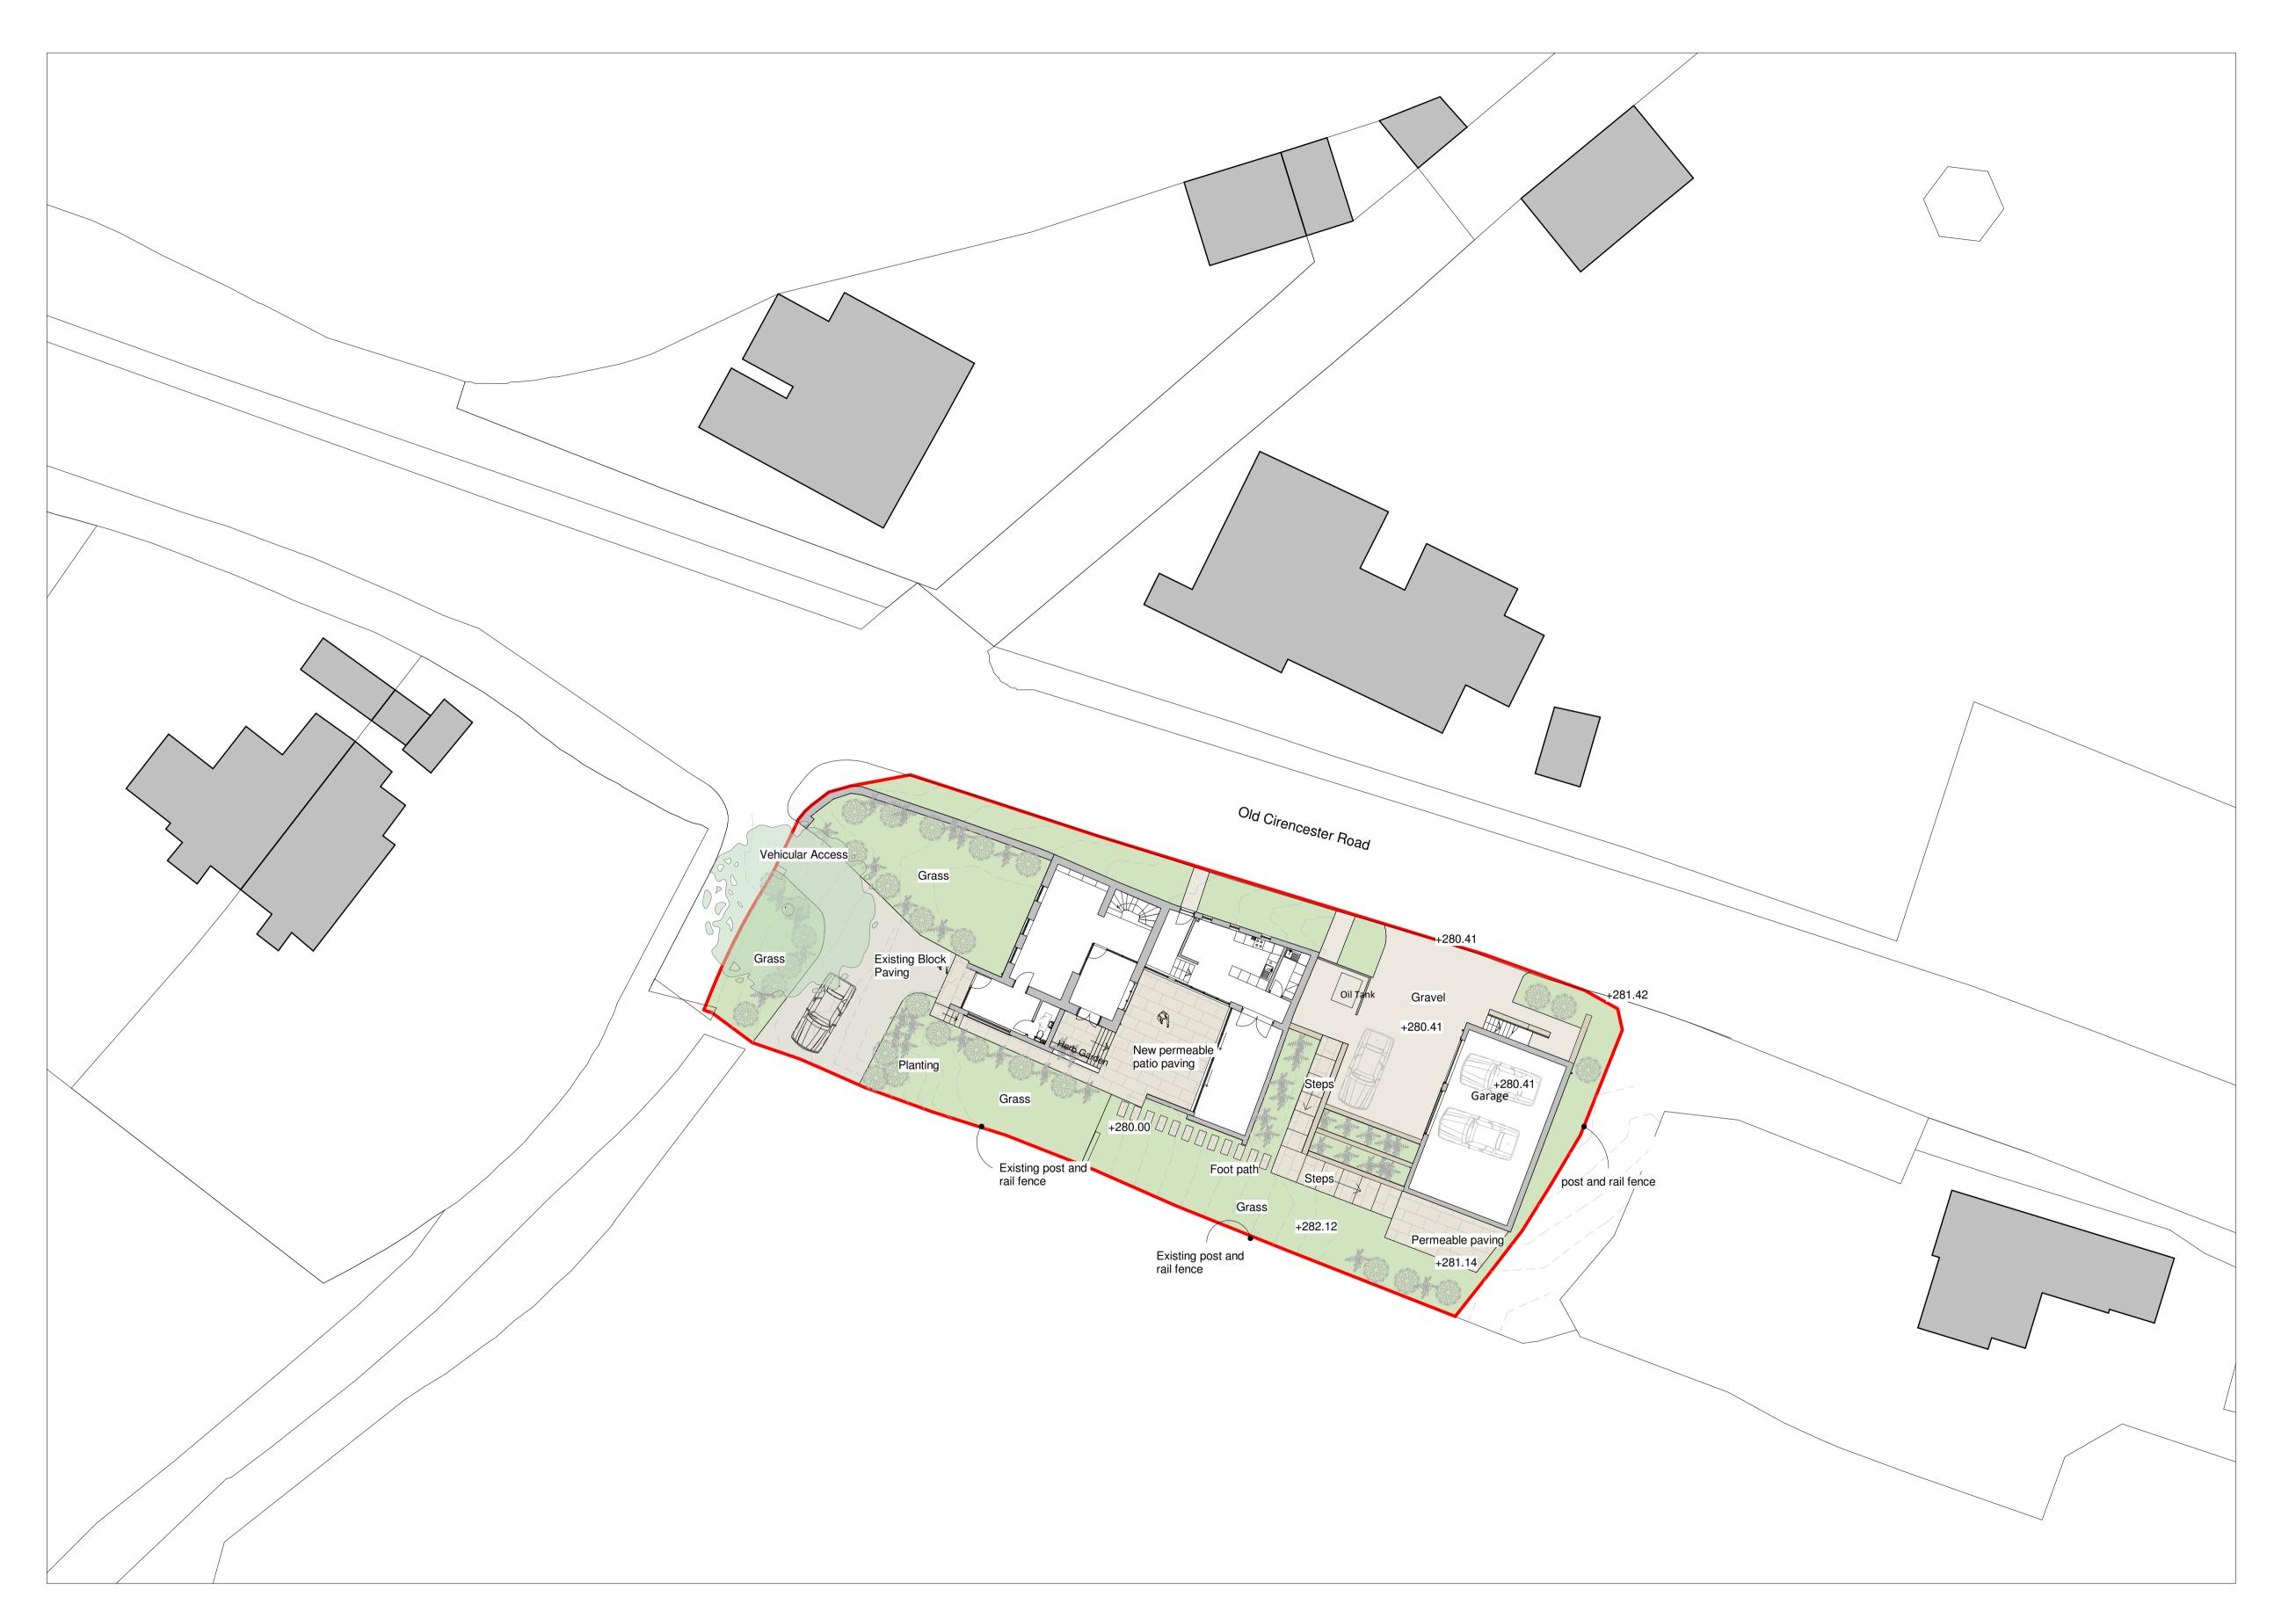

**Proposed Ground Floor Site Plan** 

1:200@A1

Do not scale from this drawing for construction or acquisition purposes. Responsibility is not accepted for errors made by others in scaling from this drawing. All construction information must be taken from figured dimensions only. All dimensions and levels must be checked on site and discrepancies between drawings and specification must be reported to Lewis Critchley Architects.

## **PLANNING ISSUE**

Client's name:

Mr Jack Joy & Miss Emily

Job Title:

Birdlip View, Old Cirencester Road, Birdlip, GL4 8JL

**Drawing Title:** 

Proposed Ground Floor Site Plan

File Number: H158